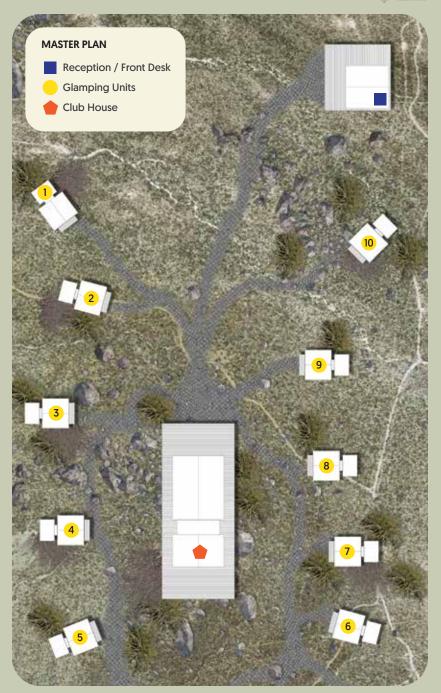

### Site planning.

- Site selection
- Unit propossal
- Conceptual planning
- Open space design

We understand the importance of integrating a glamping site with its natural habitat. Our team meticulously analyzes the terrain, vegetation, and local climate to create a cohesive environment that enhances the overall experience. Pathways wind through the landscape, leading guests to breathtaking vistas, tranquil retreats, and communal areas that foster connections with nature and fellow travelers. Our approach to site planning transforms your glamping location into a true sanctuary, where every step is an exploration, and every view is a masterpiece.